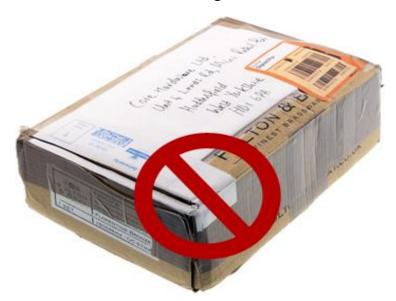

## **IMPORTANT**

If items are returned without individual protective packaging, they may move around inside the box during transit, resulting in damage to the finished surfaces and making the products unusable. Example: